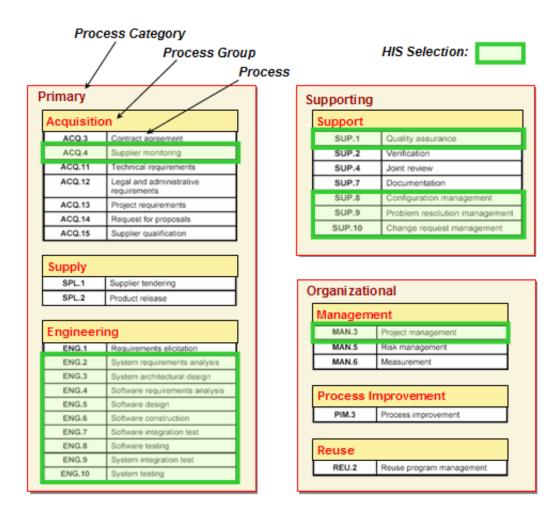

SPICE 1-2-1 for Automotive contains those 31 processes defined by AutomotiveSPiCE PAM regarding your software production:

More than 400 definitions and explanations cover software quality management and software engineering. The active and passive help system guides you through the questionnaire. You can make notes which will help you interpreting your results.